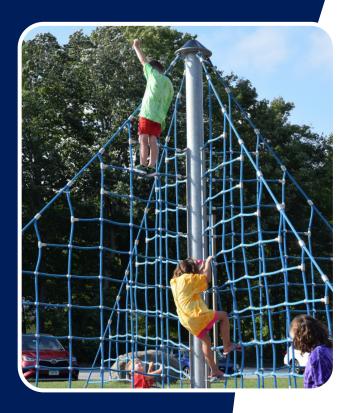

## X-Pyramid

Item #4640-1-US

For a smaller version, check out the X-Pyramid Mini.

## **Description**

Encouraging independence in climbing, X-Pyramids allow climbers to challenge themselves a bit further, climb between two perpendicular planes, or even go "over the wall"!

The colorful squares are the perfect focal point for any playground. These exciting play structures allow children of all ages to use their imaginations. Kids learn to take risks while climbing, soaring, and engaging in open play.

## **Features**

- 8 inch diameter steel post with cap
- 8 vertical climbing sides
- Made with 18 or 16 mm Netform<sup>™</sup>, comfort-grip rope
- IPEMA Certified to ASTM F1487
- IPEMA Certified to CAN/CSA-Z614

## **Specifications**

Installed Height: 163 inches
Fall Height: 157 inches
Use Zone: 359" x 359"
Age Group: 5-12 years

Capacity: 20

through Huck-Seiltechnik

860.531.2391 NetPlayUSA.com

359" x 359" Use Zone