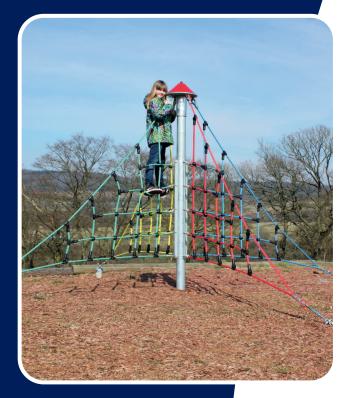

## Pyramid Mini Item #4640-2-US

For a larger version, check out the X-Pyramid.

through Huck-Seiltechnik

## Description

Encouraging independence in climbing, X-Pyramids allow climbers to challenge themselves a bit further, climb between two perpendicular planes, or even go "over the wall"!

The colorful squares are the perfect focal point for any playground. These exciting play structures allow children of all ages to use their imaginations. Kids learn to take risks while climbing, soaring, and engaging in open play.

#### **Features**

- 8 inch diameter steel post with cap
- 8 vertical climbing sides
- Made with 18 or 16 mm Netform<sup>™</sup>, comfort-grip rope
- IPEMA Certified to ASTM F1487
- IPEMA Certified to CAN/CSA-Z614