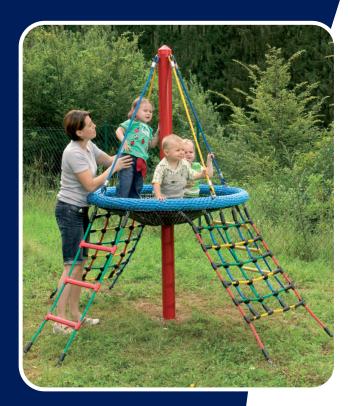

## **Description**

Add a small getaway to any play area with the Bird's Nest Mini Tree. Designed for school-aged children, it's just the thing to catch their attention. This unique structure offers younger children several accomplishment and skill development options as they climb up the ladder toward the comfortable nest.

As a single attraction or incorporated into a full playground, this freestanding play equipment will provide hours of fun and socialization.

## **Features**

- 4 inch diameter steel post with cap
- 2 rope ladders with PA rungs
- 2 climbing nets
- 4 foot Bird's Nest
- IPEMA Certified to ASTM F1487
- IPEMA Certified to CAN/CSA-Z614