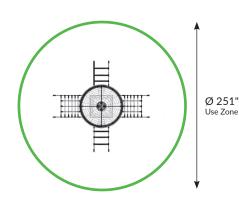

## **Specifications**

Installed Height: 87 inches
Fall Height: 40 inches
Use Zone: Ø 251"
Age Group: 5-12 years

Capacity:

through Huck-Seiltechnik

860.531.2391 NetPlayUSA.com

Copyright © NetPlay USA, LLC NP20-15.2