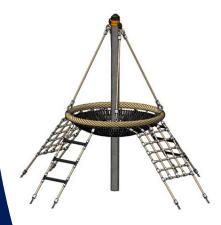

## **Features**

- 4 inch diameter steel post with cap
- 2 rope ladders with PA rungs
- 2 climbing nets
- 4 foot Bird's Nest
- IPEMA Certified to ASTM F1487
- IPEMA Certified to CAN/CSA-Z614

## **Specifications**

Installed Height: 87 inches
Fall Height: 40 inches
Use Zone: Ø 251"
Age Group: 5-12 years

Capacity:

through Huck-Seiltechnik

860.531.2391 NetPlayUSA.com

Copyright © NetPlay USA, LLC NP20-15.2