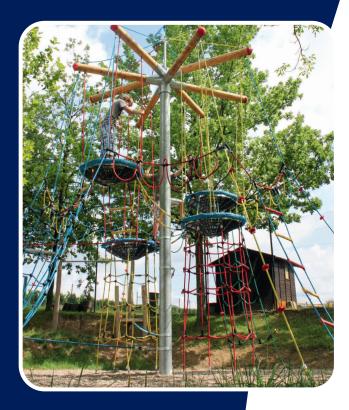

## **Description**

The NetPlay USA LLC™ Bird's Nest Tree is all about adventure! Multiple height-varied platforms, climbers, chimneys and connection ladders offer children an endless flow of possibilities and guaranteed smiles. Inspiring creative play while incorporating a vast array of skill builders, our Bird's Nest Tree is a hit in any setting.

## **Features**

- 8 inch diameter steel post
- 4 Bird's Nests
- 4 climbing ropes
- 4 climbing chimneys
- Loop ropes and hanging ropes
- IPEMA Certified to ASTM F1487
- IPEMA Certified to CAN/CSA-Z614

## **Specifications**

Installed Height: 191 inches
Fall Height: 79 inches
Use Zone: Ø 322 inches
Age Group: 5-12 years

Capacity: 40

through Huck-Seiltechnik

860.531.2391 NetPlayUSA.com

Copyright © NetPlay USA, LLC NP20-16.2