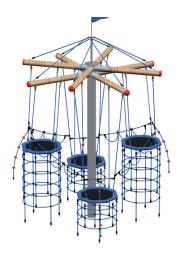

## **Description**

The NetPlay USA LLC™ Bird's Nest Tree is all about adventure! Multiple height-varied platforms, climbers, chimneys and connection ladders offer children an endless flow of possibilities and guaranteed smiles. Inspiring creative play while incorporating a vast array of skill builders, our Bird's Nest Tree is a hit in any setting.

## **Features**

- 8 inch diameter steel post
- 4 Bird's Nests
- 4 climbing ropes
- 4 climbing chimneys
- Loop ropes and hanging ropes
- IPEMA Certified to ASTM F1487
- IPEMA Certified to CAN/CSA-Z614

## **Specifications**

Installed Height: 191 inches
Fall Height: 79 inches
Use Zone: Ø 322 inches
Age Group: 5-12 years

Capacity: 40

through Huck-Seiltechnik

860.531.2391 NetPlayUSA.com

Copyright © NetPlay USA, LLC NP20-16.2