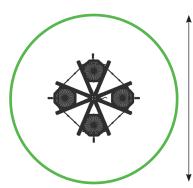

## **Specifications**

Installed Height: 191 inches
Fall Height: 79 inches
Use Zone: Ø 322 inches
Age Group: 5-12 years

Capacity: 40

through Huck-Seiltechnik

860.531.2391 NetPlayUSA.com

Copyright © NetPlay USA, LLC NP20-16.2

Ø 322" Use Zone