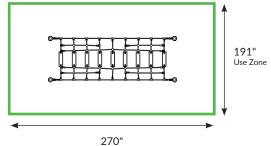

## **Specifications**

Installed Height: 48 inches
Fall Height: 45.25 inches
Use Zone: 270 x 191 inches

Age Group: 5-12 years

Capacity:

through Huck-Seiltechnik

860.531.2391 NetPlayUSA.com

Copyright © NetPlay USA, LLC NP20-18.3