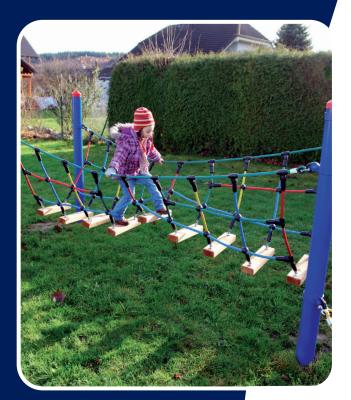

## **Catwalk Adventure Bridge**

Item #4959-20-US

## **Description**

Children can safely practice balancing and risk-taking while imagining walking on air. The NetPlay Catwalk Adventure Bridge is a fantastic addition to any park or playground.

## **Features**

- 4 inch diameter steel posts with attachments
- Walking rungs made from larch wood
- Stainless steel or Robinia posts options are available
- IPEMA Certified to ASTM F1487
- IPEMA Certified to CAN/CSA-Z614