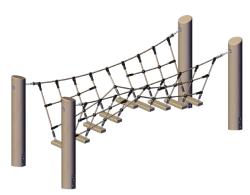

## **Catwalk Adventure Bridge**

Item #4959-20-US

## **Description**

Children can safely practice balancing and risk-taking while imagining walking on air. The NetPlay Catwalk Adventure Bridge is a fantastic addition to any park or playground.

## **Features**

- 4 inch diameter steel posts with attachments
- Walking rungs made from larch wood
- Stainless steel or Robinia posts options are available
- IPEMA Certified to ASTM F1487
- IPEMA Certified to CAN/CSA-Z614