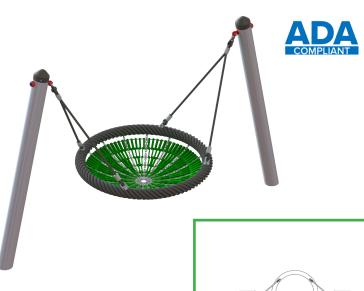

# **Bird's Nest Mini Cradle**

Item #4650-85B-18

\*Steel Posts sold separately

#### **Features**

- Comfortable FlexSafe<sup>™</sup> linked surface
- Perfectly sized for younger children
- Complies with ASTM F2373
- IPEMA Certified to ASTM F1487
- IPEMA Certified to CAN/CSA-Z614

## **Specifications**

Installed Height: 52 inches Fall Height: 47 inches

Use Zone: 235 x 188 inches

Age Group: 2-5 years

Capacity: 2

through Huck-Seiltechnik

860.531.2391 NetPlayUSA.com

Copyright © NetPlay USA, LLC NP20-19.2