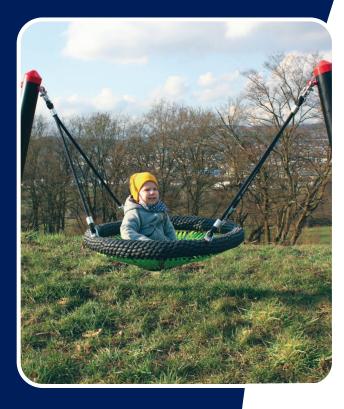

# **Bird's Nest Mini Cradle**

Item #4650-85B-18

\*Steel Posts sold separately

### **Description**

Children can relax and sway in the Bird's Nest Mini Cradle, where there's always room for one more. Social development and cooperation come together in these comfortable, durable play structures.

## **Specifications**

Installed Height: 52 inches Fall Height: 47 inches

Use Zone: 235 x 188 inches

Age Group: 2-5 years

Capacity: 2

through Huck-Seiltechnik

860.531.2391 NetPlayUSA.com

Copyright © NetPlay USA, LLC NP20-19.2