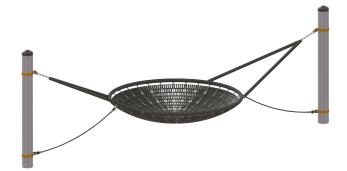

## **Bird's Nest Cradle**

Item #803-US-18

## **Features**

- Large, comfortable FlexSafe<sup>™</sup> linked surface
- Galvanized Steel Posts
- Optional motion-limiter cable attachments
- IPEMA Certified to ASTM F1487
- IPEMA Certified to CAN/CSA-Z614