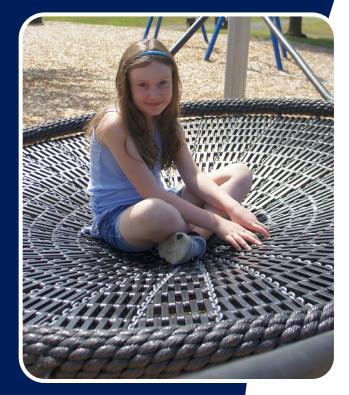

## **Description**

Children can relax and sway in the Bird's Nest Cradle, where there's always room for one more. Social development and cooperation come together in these comfortable, durable play structures.