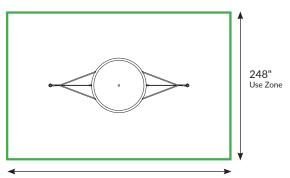

## **Specifications**

Installed Height: 68 inches Fall Height: 40 inches

Use Zone: 248 x 341 inches

Age Group: 5-12 years

Capacity: 5

through Huck-Seiltechnik

860.531.2391 NetPlayUSA.com

Copyright © NetPlay USA, LLC NP20-20.2