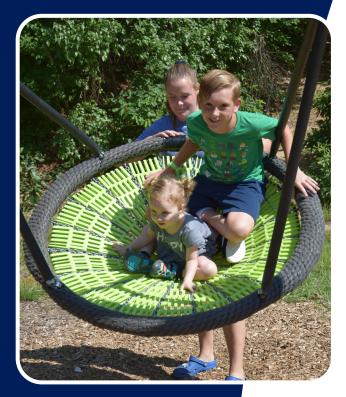

## **Description**

Children can relax and sway in the NetPlay Original Bird's Nest, where there's always room for one more. Social development and cooperation come together in these comfortable, durable play structures. Install between trees, to an existing structure, or anywhere suitable support can be provided.