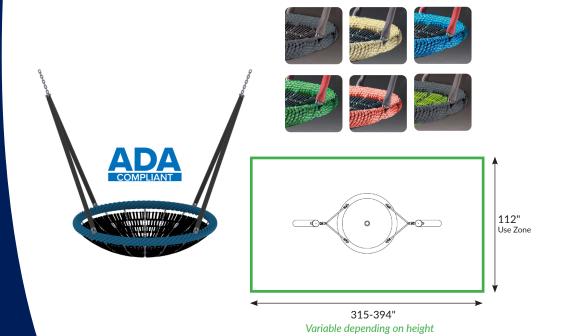

## **Features**

- Comfortable FlexSafe<sup>™</sup> linked surface
- Suspension chains with safeguard sleeves
- Anti-abrasion protection at connection points
- Available in six color options
- IPEMA Certified to ASTM F1487
- IPEMA Certified to CAN/CSA-Z614

## **Specifications**

Installed Height: 78.75 inches min

98.5 inches max

Fall Height: Dependent on install height

Age Group: 4+ years

Capacity: 5