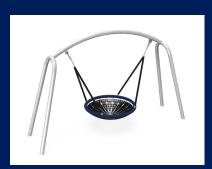

## **Original Bird's Nest**

Item #4650-18

\*Posts Not Included

**Arch Frame Available** 

through Huck-Seiltechnik

860.531.2391 NetPlayUSA.com

Copyright © NetPlay USA, LLC NP21-10.4

## **Description**

Children can relax and sway in the NetPlay Original Bird's Nest, where there's always room for one more. Social development and cooperation come together in these comfortable, durable play structures. Install between trees, to an existing structure, or anywhere suitable support can be provided.