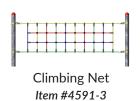

heir own challenges. We offer a world of adventure that encourages each child individually. We ensure that fun and safety is not forgotten with our creative play elements that are well thought out down to the last detail.

Each course is unique, and elements are interchangeable. With so many possible choices of shapes and colors, systems can be as part of a larger playscape or standalone to allow adventurous play and exploration for young and old climbers.

## **Features**



- Maintenance-friendly, easy to install
- Modular design for a custom adventure course
- All course elements can be linked to one another
- Use zone and space required are variable, determined by your configuration



through Huck-Seiltechnik

860.531.2391 NetPlayUSA.com

Copyright © NetPlay USA, LLC NP20-22.2













Holding Rings





Wobble Beam
Item #4591-9



Clambering Loops
Item #4591-14