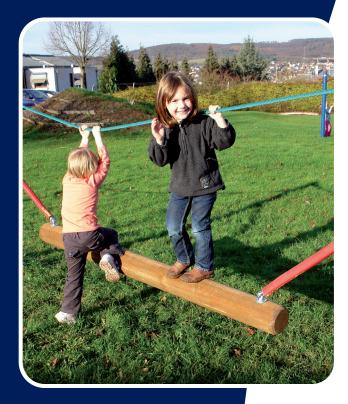

## **Description**

Coordination, balance, Spatial awareness: every child has their own challenges. We offer a world of adventure that encourages each child individually. We ensure that fun and safety is not forgotten with our creative play elements that are well thought out down to the last detail.

Each course is unique, and elements are interchangeable. With so many possible choices of shapes and colors, systems can be as part of a larger playscape or standalone to allow adventurous play and exploration for young and old climbers.