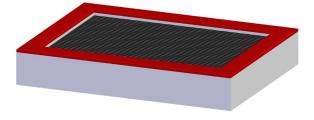

## **The 2000 Bouncer**

Item #20.02.123

## **Description**

Jumping burns energy and helps develop an active lifestyle for kids of all abilities. NetPlay Bouncers are ideal for use as both individual attractions and recreation highlights.

Colorful link and safety surfacing options available.

## **Features**

- Galvanized steel base frame included
- Soft-jump surface is safe and comfortable
- Abrasion resistant and long-lasting

## **Specifications**

Overall Size: 118.1 x 88.6 inches Bounce Area: 98.5 x 68.9 inches

Age Group: 5-12 years

Capacity:

**Link Color Options:** 

Please Note: Bouncers may not be available in certain locations/regions.