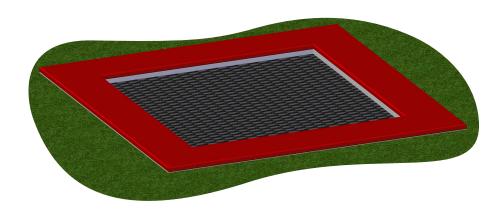

## **The 2000 Bouncer**

Item #20.02.123

## **Description**

Jumping burns energy and helps develop an active lifestyle for kids of all abilities. NetPlay Bouncers are ideal for use as both individual attractions and recreation highlights.

Colorful link and safety surfacing options available.

## **Features**

- Galvanized steel base frame included
- Soft-jump surface is safe and comfortable
- Abrasion resistant and long-lasting

## **Specifications**

Overall Size: 118.1 x 88.6 inches Bounce Area: 98.5 x 68.9 inches

Age Group: 5-12 years

Capacity:

**Link Color Options:** 

Please Note: Bouncers may not be available in certain locations/regions.