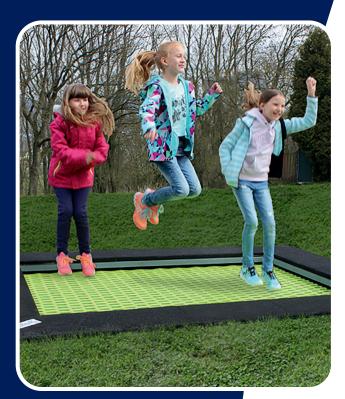

#### Description

Jumping burns energy and helps develop an active lifestyle for kids of all abilities. NetPlay Bouncers are ideal for use as both individual attractions and recreation highlights.

Colorful link and safety surfacing options available. Ask your NetPlay representative for more information.

#### **Features**

- Galvanized steel base frame included
- Soft-jump surface is safe and comfortable
- Abrasion resistant and long-lasting