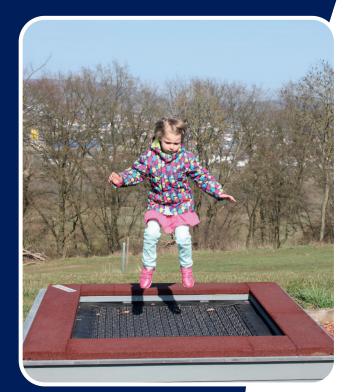

## **Description**

Jumping burns energy and helps develop an active lifestyle for kids of all abilities. The low-tension links provide a jumping experience that is safer and more gentle. Kids will want to jump more and stay longer!

NetPlay Bouncers are ideal for use as both individual attractions and recreation highlights.

Colorful link and safety surfacing options available. Ask your NetPlay representative for more information.