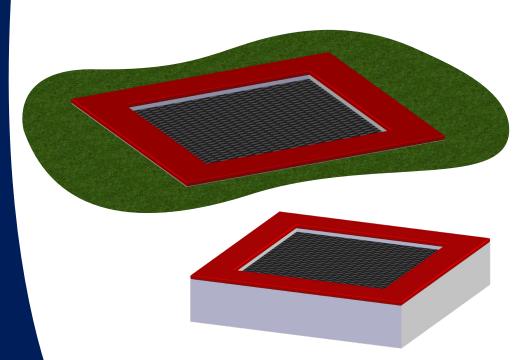

## **Specifications**

Overall Size: 88.6 x 88.6 inches
Bounce Area: 63 x 63 inches
Age Group: 5-12 years

Capacity: 8