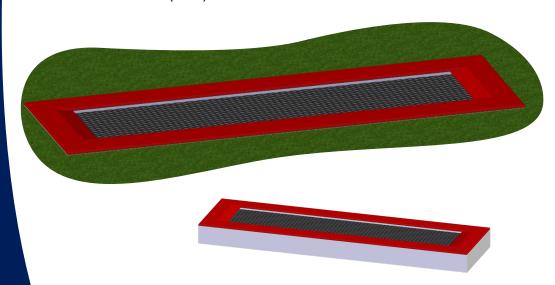

## **Description**

Jumping burns energy and helps develop an active lifestyle for kids of all abilities. The Maximus 6M is a 20 foot long bouncing surface that can hold several kids at once. Kids will want to gather on this unique structure to socialize while they exercise. The low tension surface will encourage kids to jump more and stay longer!

### **Specifications**

Overall Size: 236.25 x 65 inches Bounce Area: 210.25 x 38.6 inches

Age Group: 5-12 years

Capacity: 25