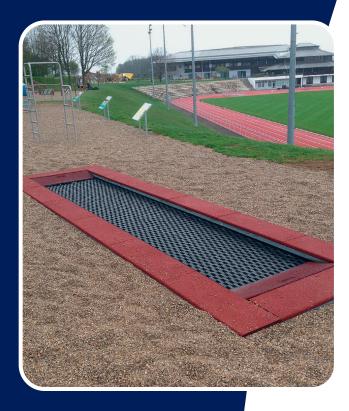

# **Maximus 6M**

Item #20.02.106

The Maximus is also available in a 30 ft version as the Maximus 9M.

## **Description**

Jumping burns energy and helps develop an active lifestyle for kids of all abilities. The Maximus 6M is a 20 foot long bouncing surface that can hold several kids at once. Kids will want to gather on this unique structure to socialize while they exercise. The low tension surface will encourage kids to jump more and stay longer!

### **Features**

- Galvanized steel base frame included
- Soft-jump surface is safe and comfortable
- Angled access ramps at both ends

### **Specifications**

Overall Size: 236.25 x 65 inches Bounce Area: 210.25 x 38.6 inches

Age Group: 5-12 years

Capacity: 25