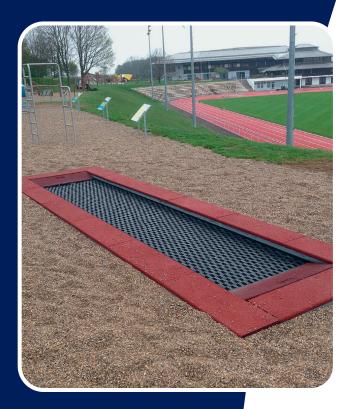

# Maximus 9M Item #20.02.105

The Maximus is also available in a 20 ft version as the Maximus 6M.

## **Description**

Jumping burns energy and helps develop an active lifestyle for kids of all abilities. The Maximus 9M is a 30 foot long bouncing surface that can hold several kids at once. Kids will want to gather on this unique structure to socialize while they exercise. The low tension surface will encourage kids to jump more and stay longer!

# **Specifications**

Overall Size: Bounce Area: Age Group: Capacity: 354.4 x 65 inches 328.3 x 38.6 inches 5-12 years 41