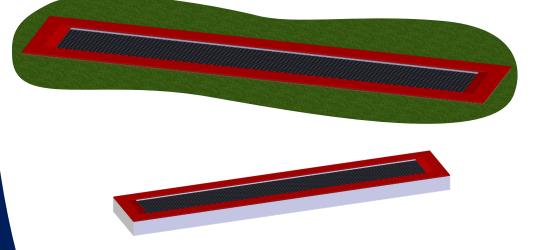

# Maximus 9M Item #20.02.105

The Maximus is also available in a 20 ft version as the Maximus 6M.

## **Description**

Jumping burns energy and helps develop an active lifestyle for kids of all abilities. The Maximus 9M is a 30 foot long bouncing surface that can hold several kids at once. Kids will want to gather on this unique structure to socialize while they exercise. The low tension surface will encourage kids to jump more and stay longer!

# **Specifications**

Overall Size: Bounce Area: Age Group: Capacity: 354.4 x 65 inches 328.3 x 38.6 inches 5-12 years 41