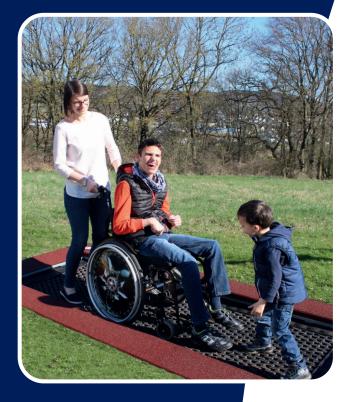

## **Description**

The Rolli is specifically designed by NetPlay USA for use with a wheelchair. This unique Bouncer is inserted in the ground and can be safely and easily accessed thanks to its beveled edge panels. The flexible, linked area produces gentle motion regardless of the weight of a person.

The soft-bounce surface is low-tension and provides a safe, flexible bounce that keeps users comfortable. The compact size means a companion can be in direct contact with the wheelchair user.

Colorful link and safety surfacing options available.