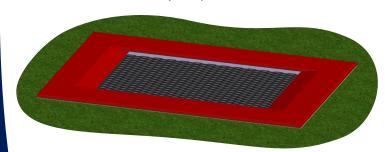

## **Description**

The Rolli is specifically designed by NetPlay USA for use with a wheelchair. This unique Bouncer is inserted in the ground and can be safely and easily accessed thanks to its beveled edge panels. The flexible, linked area produces gentle motion regardless of the weight of a person.

#### **Features**

- Galvanized steel base frame included
- Soft-jump surface is safe and comfortable
- Angled access ramps at both ends

### **Specifications**

Overall Size: 118.1 x 68.9 inches
Bounce Area: 61 x 43.5 inches
Age Group: 5-12 years

Capacity: 7

Please Note: Bouncers may not be available in certain locations/regions.

860.531.2391 NetPlayUSA.com