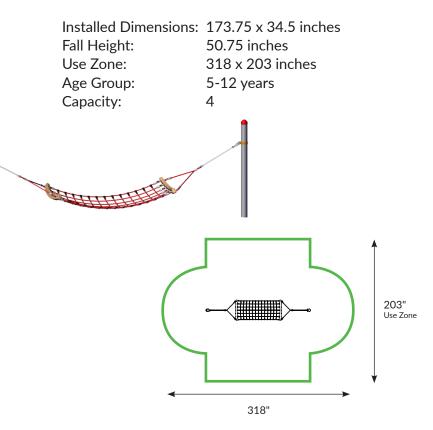

gh Huck-Seiltechnik

#### 860.531.2391 NetPlayUSA.com

Copyright © NetPlay USA, LLC NP21-11.2



## Description

Playground hammocks are a great addition to any outdoor adventure play area. They provide a safe place to rest but can also be used as a climbing obstacle. Let your imagination go wild! Install alone or as part of a larger playscape.

#### **Features**

- Suspension from your choice of 4-inch diameter steel or Robinia posts (sold separately) allows the hammock to rock and sway
- Constructed with Netform<sup>™</sup>, a steel-reinforced rope with a polyester braid comfort-grip surface, and high-alloyed knot clips
- Can be used as a free-standing element or part of a complete adventure course
- IPEMA Certified to ASTM F1487
- IPEMA Certified to CAN/CSA-Z614

## **Specifications**