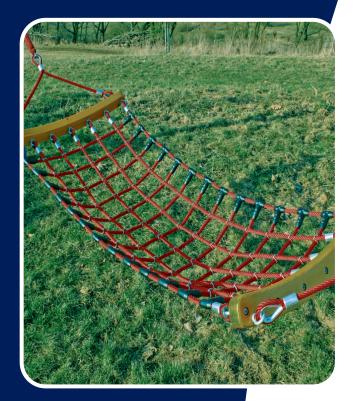

## Description

Playground hammocks are a great addition to any outdoor adventure play area. They provide a safe place to rest but can also be used as a climbing obstacle. Let your imagination go wild! Install alone or as part of a larger playscape.