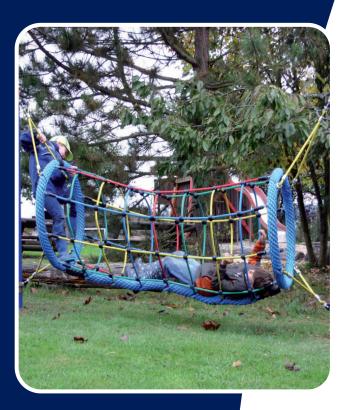

## **Description**

The NetPlay Adventure Tunnel gives children the feeling of being suspended while creating chances for creative play and exploration. Let imaginations go wild! Install alone or combine with other unique NetPlay structures to create a larger playscape.

## **Features**

- Suspension from 4-inch diameter steel or Robinia posts allows the tunnel to sway
- Constructed with Netform<sup>™</sup>, a steel-reinforced rope with a polyester braid comfort-grip surface
- Can be used as a free-standing element or part of an adventure course
- IPEMA Certified to ASTM F1487
- IPEMA Certified to CAN/CSA-Z614