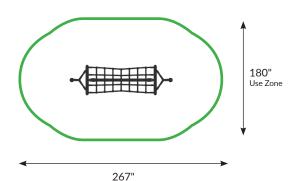

## **Specifications**

Installed Height: 81 inches
Fall Height: 49.25 inches
Use Zone: 267 x 180 inches
Age Group: 5-12 years

Capacity: 5