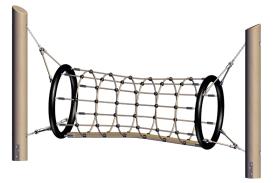

## **Description**

The NetPlay Adventure Tunnel gives children the feeling of being suspended while creating chances for creative play and exploration. Let imaginations go wild! Install alone or combine with other unique NetPlay structures to create a larger playscape.

## **Features**

- Suspension from 4-inch diameter steel or Robinia posts allows the tunnel to sway
- Constructed with Netform<sup>™</sup>, a steel-reinforced rope with a polyester braid comfort-grip surface
- Can be used as a free-standing element or part of an adventure course
- IPEMA Certified to ASTM F1487
- IPEMA Certified to CAN/CSA-Z614