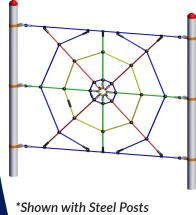

Posts available in steel or Robinia wood. Robinia wood posts provide a natural-looking alternative to painted steel posts.