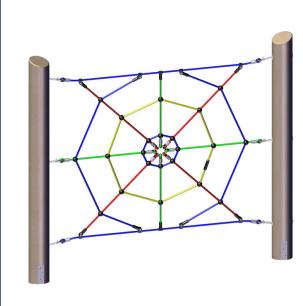

## Vario Spider Web

Item #4591-30-8

\*Shown with Robinia Wood Posts

## **Description**

Easy to install playground equipment for schoolyards or public playgrounds. NetPlay Vario Spider Web offers children playtime fun and an opportunity to work on their fine motor skills. Incorporate with other elements to create a unique recreational course.

## **Features**

- Maintenance-friendly, easy to install
- Can be used as a free-standing element or part of an adventure course
- Constructed with Netform<sup>™</sup>, a steel-reinforced rope with polyester braid, comfort-grip surface
- Steel or Robinia posts are sold separately