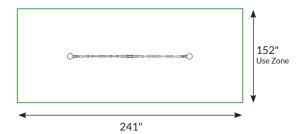

## **Specifications**

Equipment Height: 94.5 inches Fall Height: 83 inches

Use Zone: Wood Posts: 241 x 152 inches

Steel Posts: 237 x 148 inches

Age Group: 5-12 years

Capacity:

860.531.2391 **NetPlayUSA.com** 