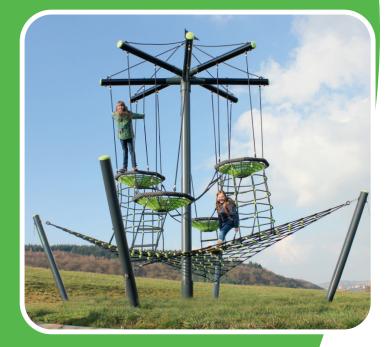

## **Description**

Inspire creative play while incorporating a vast array of skills with the Laola. Fun ropes and nests are integrated into one exhilarating structure for children over 5 years old. The Laola is an adventure rope and climbing play structure that will give kids hours of fun and socializing.

At its base, it has another three-dimensional structure to climb and relax.

#### **Features**

- Four suspended Bird's Nests
- Cargo net lower-level platform
- Two climbing ladders and two climbing nets