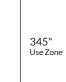

### **Specifications**

Equipment Height: 226 inches

Fall Height: 72 inches

Use Zone: 345 x 345 inches

Age Group: 5-12 years

Capacity: 66

860.531.2391 NetPlayUSA.com

Copyright © NetPlay USA, LLC NP22-05.1