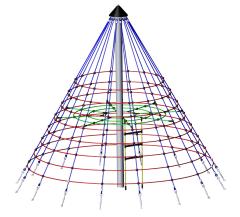

## **Features**

- 6 inch diameter steel post
- Supportive climbing grid
- Open internal chamber
- IPEMA Certified to ASTM F1487
- IPEMA Certified to CAN/CSA-Z614

## **Specifications**

Installed Height: 138 inches
Fall Height: 72 inches
Use Zone: Ø 299 inches
Age Group: 5-12 years

Capacity: 25

through Huck-Seiltechnik

860.531.2391 NetPlayUSA.com

Copyright © NetPlay USA, LLC NP21-01.3