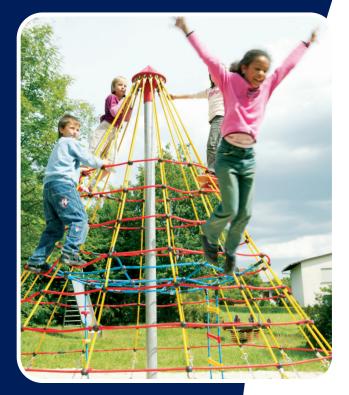

## **Description**

Designed for school-aged children, The Great
Pyramid is a stylish and exciting addition to any park
or playground. This unique structure offers younger
children several accomplishment and skill development
options as they climb and balance on sturdy,
steel-reinforced Netform™ rope.

As a single attraction or incorporated into a full playground, this freestanding play equipment will provide hours of fun and socialization.