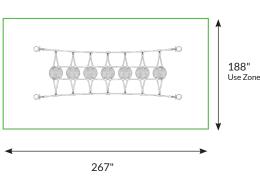

### **Specifications**

Equipment Height:5Fall Height:4Use Zone:1Age Group:5Capacity:7

55.2 inches 42.2 inches 188 x 267 inches 5-12 years 7