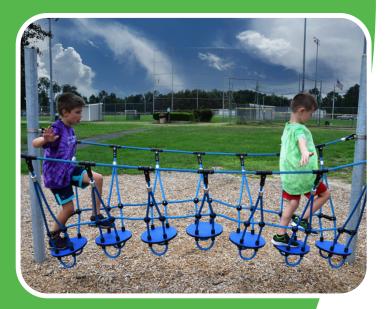

# Wobble Disk Adventure Bridge

The Wobble Disk Adventure Bridge is ideal for younger children and offers a variety of challenges. In addition to rope colors, such as green, blue, yellow, and red, you can choose a color scheme to match your recreational area.

### **Features**

- Seven suspended "wobble" steps
- V-style bridge with side barrier hand support
- Galvanized steel posts included