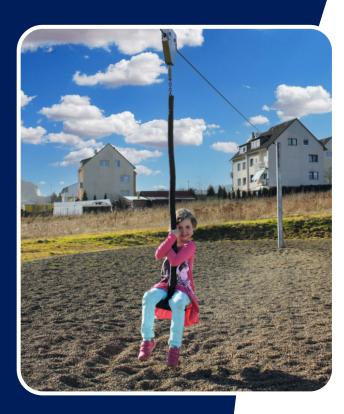

# **Aerial Runway**

Item #491-4581-11

## **Description**

A must for any recreational area is a zip line. Specially designed for ages 5 to 12, the NetPlay aerial runway develops grip strength, balance, and coordination while providing the thrilling sensation of speed.

### **Features**

- ASTM-compliant enclosed trolley mechanism
- Includes zip line seat, covered support chain, and trolley only