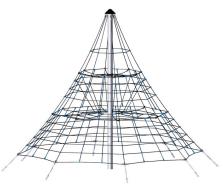

## **Deep Space Pyramid**

Item #4641-10S

## **Description**

Take your imagination to another galaxy! The NetPlay Deep Space Pyramid is the new modern eye-catcher on every playground. Crafted with our signature, steel-core Netform™ rope and heavy duty plastic connectors the Deep Space Pyramid is available in a range of rope and connector color combinations.

## **Features**

- Eye-catching black rope with blue connectors
- Eight climbing sides
- Two internal net platforms

## **Specifications**

Equipment Height: 205 inches
Fall Height: 72 inches
Use Zone: Ø 420 inches
Age Group: 5-12 years

Capacity: 48

Ø 420" Use Zone

860.531.2391 NetPlayUSA.com