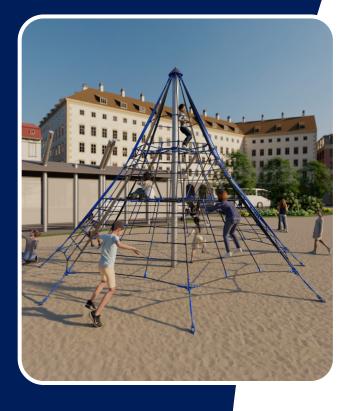

## **Deep Space Pyramid**

Item #4641-10S

## **Description**

Take your imagination to another galaxy! The NetPlay Deep Space Pyramid is the new modern eye-catcher on every playground. Crafted with our signature, steel-core Netform™ rope and heavy duty plastic connectors the Deep Space Pyramid is available in a range of rope and connector color combinations.

## **Features**

- Eye-catching black rope with blue connectors
- Eight climbing sides
- Two internal net platforms

## **Specifications**

Equipment Height: 205 inches
Fall Height: 72 inches
Use Zone: Ø 420 inches
Age Group: 5-12 years

Capacity: 48

Ø 420" Use Zone

860.531.2391 NetPlayUSA.com