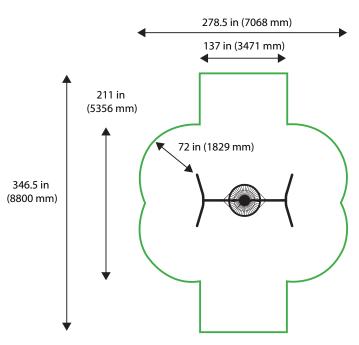

# **Specifications**

| Installed Height: | 97 inches    |
|-------------------|--------------|
| Fall Height:      | 86.75 inches |
| Age Group:        | 5-12 years   |
| Capacity:         | 3            |