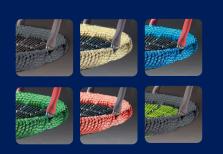

### **NetPlay Swings & Nests Series**

# **Orlando Swing Frame**

Item #4576-1-250





#### \*Swing Not Included



### **Original Bird's Nest Color Options**



through Huck-Seiltechnik

# 860.531.2391 NetPlayUSA.com

Copyright © NetPlay USA, LLC NP21-10.4

# Description

The Orlando Swing Frame is designed for safety and durability. Its low friction pivot joints, equipped with a swing limiter, prioritize the safety of young adventurers by minimizing the risk of abrupt movements. This thoughtful design enhances the overall stability and encourages worry-free play. Additionally, the frame's compatibility with the ADA Compliant Original Bird's Nest (Item #4650-18) promotes inclusive play, emphasizing the importance of shared experiences.

### **Features**

- Corrosion-resistant galvanized finish
- Low friction pivot joints with swing limiter
- Compatible with the Original Bird's Nest

# **Specification