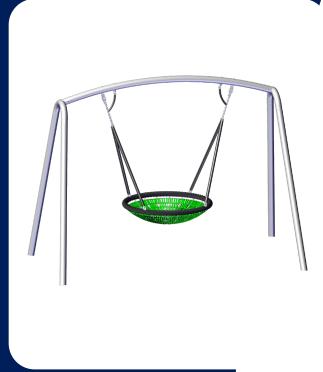

# **Orlando Swing Frame**

Item #4576-1-250

# Description

The Orlando Swing Frame is designed for safety and durability. Its low friction pivot joints, equipped with a swing limiter, prioritize the safety of young adventurers by minimizing the risk of abrupt movements. This thoughtful design enhances the overall stability and encourages worry-free play. Additionally, the frame's compatibility with the ADA Compliant Original Bird's Nest (Item #4650-18) promotes inclusive play, emphasizing the importance of shared experiences.

### **Features**

- Corrosion-resistant galvanized finish
- Low friction pivot joints with swing limiter
- Compatible with the Original Bird's Nest