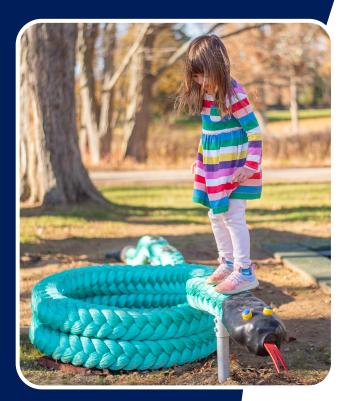

# Description

The Green Mamba's captivating snake design invites kids into a world of imaginative play and adventure. With twists, turns, and changes in elevation, this unique structure offers a dynamic experience that goes beyond traditional balance beams.

Children will love the challenge of navigating the winding path while improving balance and coordination. Bring excitement and creativity to your playground with this interactive play structure.

### **Features**

- Central rope coil "hang-out" spot
- Rugged braided rope body resists heavy wear
- Compliant for either the 2-5 or 5-12 age group