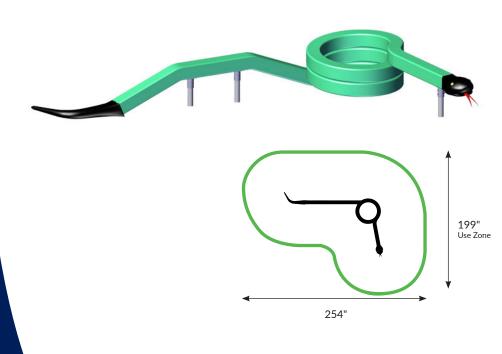

### **Features**

- Central rope coil "hang-out" spot
- Rugged braided rope body resists heavy wear
- Compliant for either the 2-5 or 5-12 age group

# **Specifications**

Equipment Height: Fall Height:

Space Required: Use Zone: Age Group: Capacity: 16 inches max 16 inches – ages 5-12 12 inches – ages 2-5 Approx. 134.0 x 88.0 inches 255 x 199 inches 2-12 years 10