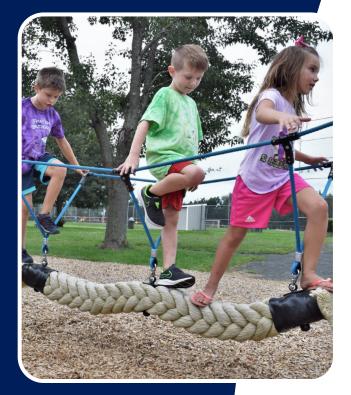

## **Description**

NetPlay swings, carousels, and courses enable toddlers to play freely and discover a magical world. The BigRope Swing allows children to swing back and forth without the danger of falling from a great height. It is perfect for their first experience with swings.

## **Features**

- Room for up to four riders at a time
- Hand grip support ropes for stable riding
- Impact-attenuating BigRope ends
- Galvanized steel posts are included