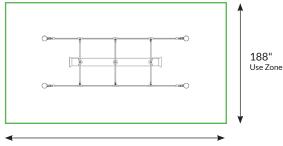

## **Specifications**

Equipment Height: 56.75 inches
Fall Height: 45.25 inches
Use Zone: 266 x 188 inches

Age Group: 2-5 years

Capacity: 4

860.531.2391 NetPlayUSA.com