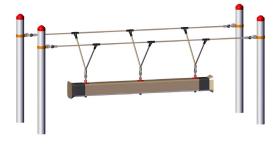

## **Description**

NetPlay swings, carousels, and courses enable toddlers to play freely and discover a magical world. The BigRope Swing allows children to swing back and forth without the danger of falling from a great height. It is perfect for their first experience with swings.

## **Features**

- Room for up to four riders at a time
- Hand grip support ropes for stable riding
- Impact-attenuating BigRope ends
- Galvanized steel posts are included

## **Specifications**

Equipment Height: 56.75 inches
Fall Height: 45.25 inches
Use Zone: 266 x 188 inches

Age Group: 2-5 years

Capacity: 4

860.531.2391 NetPlayUSA.com